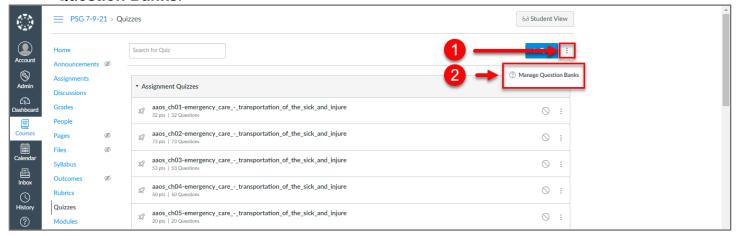

10. To review the test bank questions which were imported, click the **ellipses**, and click **Manage Question Banks**.

11. You will find these questions available to select from as you create your tests and quizzes in the course.