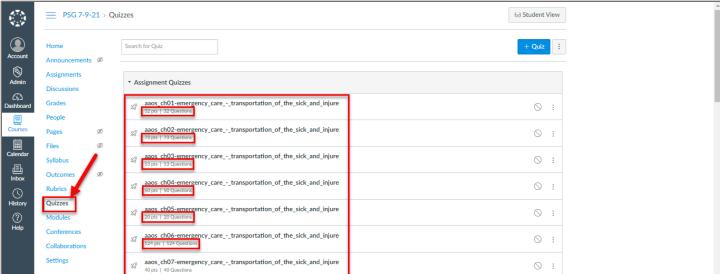

8. After the upload completes, you should see the Completed notification.

9. Click **Quizzes**. Please note that Canvas automatically creates Quizzes/Quiz Assignments based on the questions organized within the test bank file. These default quizzes can be used as is, manipulated, or deleted.