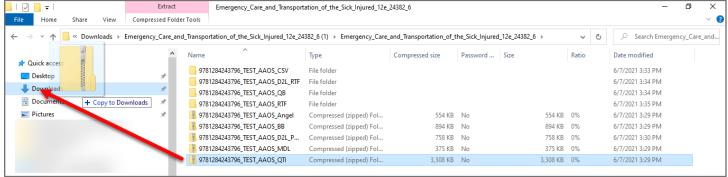

3. Click on the zipped **QTI file** and drag-and-drop it in the **Downloads folder**, or a different folder of your choosing. This will extract a copy of the test bank file to import into your course.