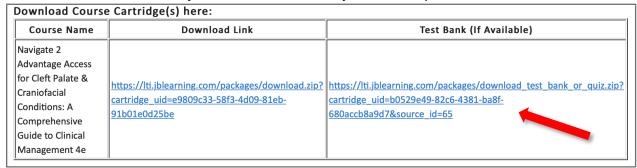

- 1. There are two different ways you may receive the test bank:
  - a. First, check the email that includes the LMS Cartridge and look for a **Test Bank download link** in the Download Course Cartridge(s) table, then click on the link to automatically download the file to your desktop.