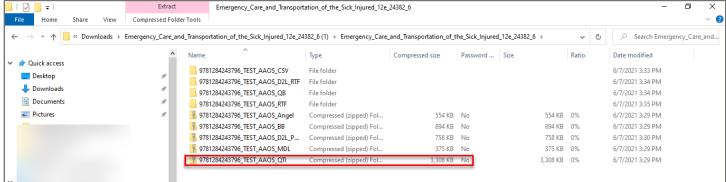

b. If the link to download the Test Bank is listed as **Not Available**, please contact your Sales Representative to retrieve the Test Bank from your instructor resources.

Navigate to your Downloads folder and double-click to open the downloaded zip file to locate the file labeled/identified as QTI.

3. Click on the zipped **QTI file** and drag-and-drop it in the **Downloads folder**, or a different folder of your choosing. This will extract a copy of the test bank file to import into your course.