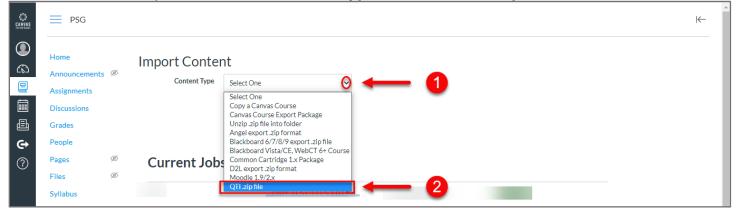

4. Open the Canvas course in which you would like to download/import the test bank, click **Settings**, then click **Import Course Content**.

5. Select the dropdown menu for Content Type and choose QTI.zip file.