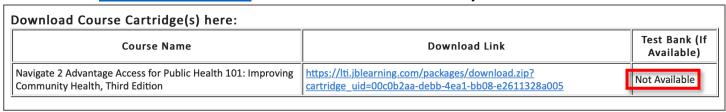

b. If the link to download the Test Bank is listed as **Not Available**, please contact your Sales Representative to retrieve the Test Bank from your instructor resources.

Navigate to your Downloads folder and double-click to open the downloaded zip file to locate the file labeled/identified as QTI.