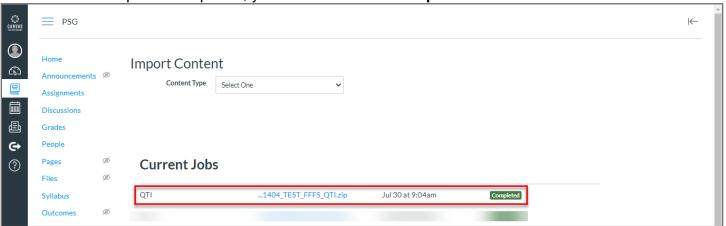

8. After the upload completes, you should see the Completed notification.

9. Click **Quizzes**. Please note that Canvas automatically creates Quizzes/Quiz Assignments based on the questions organized within the test bank file. These default quizzes can be used as is, manipulated, or deleted.