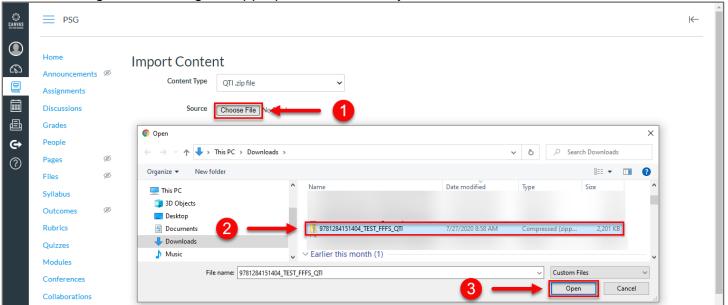

6. Click on **Choose File** and select the **QTI.zip file** that you copied/extracted in Step 5. After locating and selecting the appropriate file, click **Open**.

7. Next, click the **Import** button. **Please note**, we strongly recommend you **do not** import the test bank file as "New Quizzes." Canvas is currently limited in its ability to convert a QTI question bank to the item bank format required for New Quizzes. If you require the New Quiz option, seek assistance from your LMS administrator with converting the QTI file provided before proceeding.