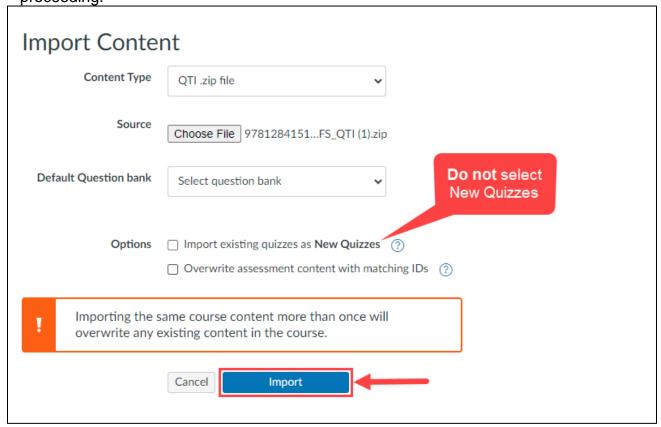

6. Click on **Choose File** and select the **QTI.zip file** that you copied/extracted in Step 5. After locating and selecting the appropriate file, click **Open**.

7. Next, click the **Import** button. **Please note**, we strongly recommend you **do not** import the test bank file as "New Quizzes." Canvas is currently limited in its ability to convert a QTI question bank to the item bank format required for New Quizzes. If you require the New Quiz option, seek assistance from your LMS administrator with converting the QTI file provided before proceeding.