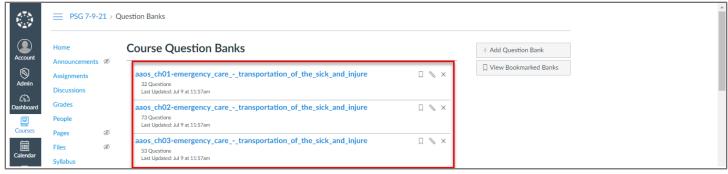

10. To review the test bank questions which were imported, click the **ellipses**, and click **Manage Question Banks**.

11. You will find these questions available to select from as you create your tests and quizzes in the course.