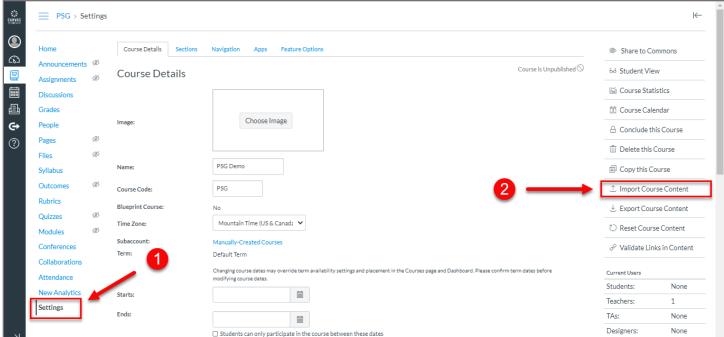

4. Open the Canvas course in which you would like to download/import the test bank, click **Settings**, then click **Import Course Content**.

5. Select the dropdown menu for Content Type and choose QTI.zip file.