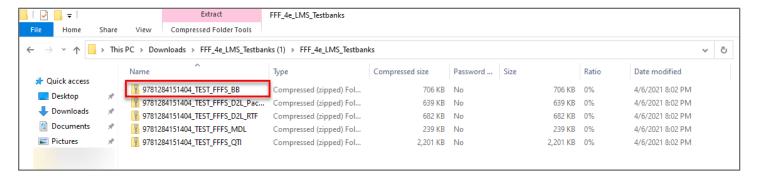

Navigate to your Downloads folder and open the downloaded zip file to locate the file labeled/identified as BB.

Click on the zipped BB file and drag-and-drop it into the Downloads folder, or a different folder of your choosing. This extracts a copy of the test bank file to import into your course.