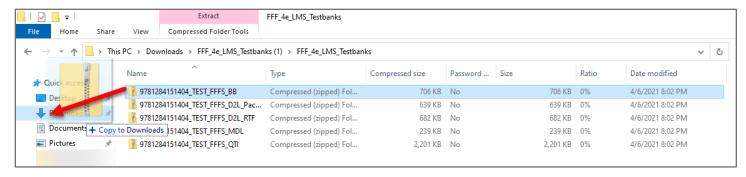

Navigate to your Downloads folder and open the downloaded zip file to locate the file labeled/identified as BB.

Click on the zipped BB file and drag-and-drop it into the Downloads folder, or a different folder of your choosing. This extracts a copy of the test bank file to import into your course.