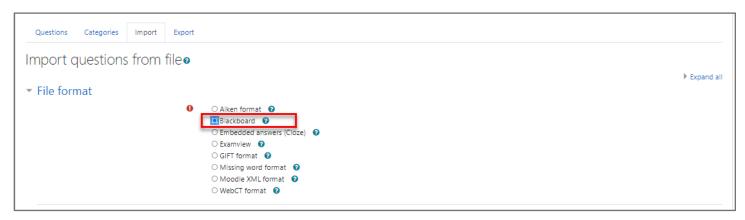

6. Choose Blackboard file format.

7. Select the .zip file that you copied/extracted in Step 5, drag and drop the file into the box provided. Wait for the file to upload.

8. Once the upload is complete, click **Import**. Wait for the test banks to import.