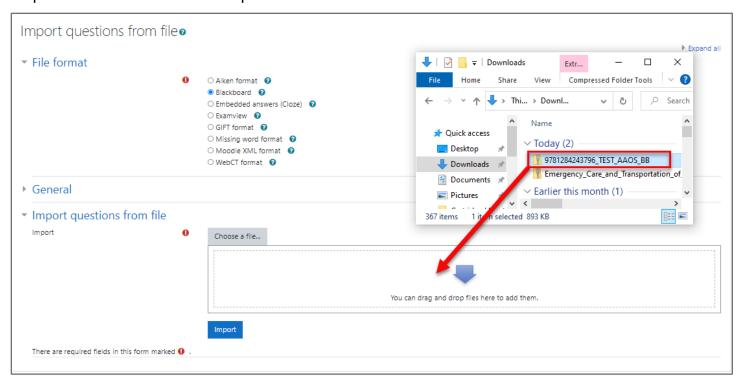

6. Choose Blackboard file format.

7. Select the .zip file that you copied/extracted in Step 5, drag and drop the file into the box provided. Wait for the file to upload.

8. Once the upload is complete, click **Import**. Wait for the test banks to import.