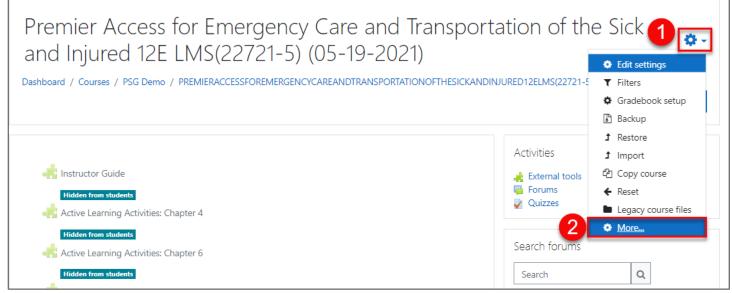

4. Open the Moodle course in which you would like to import/upload the test bank, click the **Actions Menu**, then click **More**.

5. From the Course administration page, Click Import under the Question bank section.