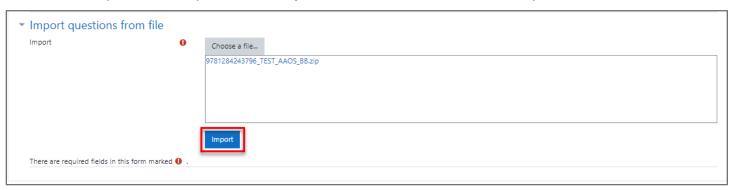

6. Choose Blackboard file format.

7. Select the .zip file that you copied/extracted in Step 5, drag and drop the file into the box provided. Wait for the file to upload.

8. Once the upload is complete, click **Import**. Wait for the test banks to import.