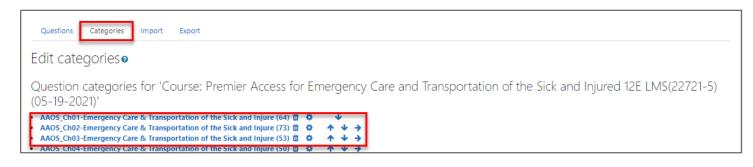

9. Click **Categories** tab where you will now find the questions available to use for building course assessments as needed.