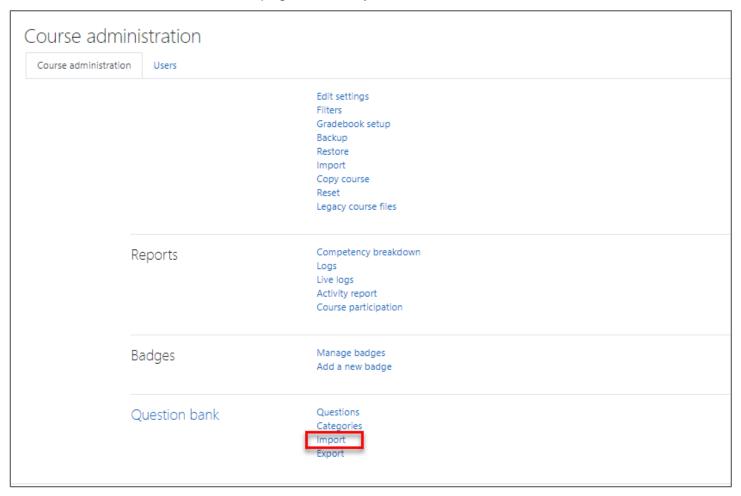

4. Open the Moodle course in which you would like to import/upload the test bank, click the **Actions Menu**, then click **More**.

5. From the Course administration page, Click Import under the Question bank section.

6. Choose Blackboard file format.

7. Select the .zip file that you copied/extracted in Step 5, drag and drop the file into the box provided. Wait for the file to upload.

8. Once the upload is complete, click **Import**. Wait for the test banks to import.