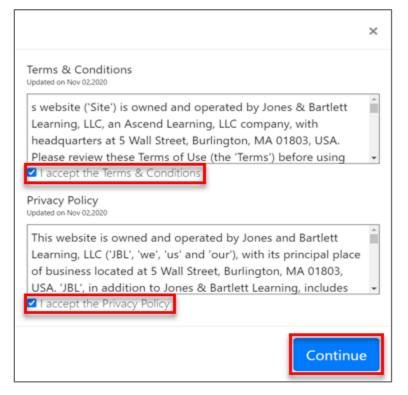

6. Read and Accept the Terms & Conditions and Privacy Policy, then click on Continue.

7. You may now open all course content for the duration of your access period, and you will not need to repeat any of these steps.