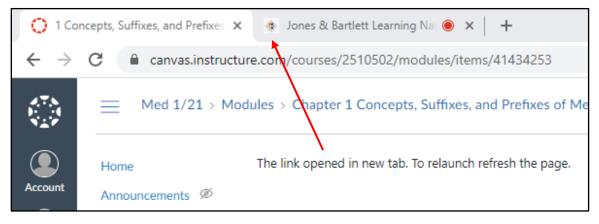

1. Navigate to the course from which you wish to access content and click on any **course link**.

|                                                                                         | Med 1/21 > Mod                                                                                                                                | ules                                                                                                                                                                                                                                                                                    |                                                                                            |
|-----------------------------------------------------------------------------------------|-----------------------------------------------------------------------------------------------------------------------------------------------|-----------------------------------------------------------------------------------------------------------------------------------------------------------------------------------------------------------------------------------------------------------------------------------------|--------------------------------------------------------------------------------------------|
| Account<br>Courses<br>Courses<br>Calendar<br>History<br>History<br>Calendar<br>Calendar | Home<br>Assignments<br>Discussions<br>Grades<br>People<br>Pages<br>Files<br>Syllabus<br>Quitzes<br>Modules<br>BigBlueButton<br>Collaborations | • Chapter 1 Concepts, Suffixes, and Prefixes of Medical Terminology     • Chapter 1 Concepts, Suffixes, and Prefixes of Medical Terminology     • Laming Objectives: Chapter 1     • Sides: Chapter 1     • Image Bank: Chapter 1     • Web Links: Chapter 1     • Web Links: Chapter 1 | If View Course Stream View Course Calendar View Course Notifications To Do Nothing for now |
|                                                                                         |                                                                                                                                               | ♂ Worksreets. Giapter 1                                                                                                                                                                                                                                                                 |                                                                                            |

 The course content opens automatically in a new browser tab. Go to that tab to view the content. Note: Browser popup blockers may prevent the content from opening. If so, ensure you update your browser settings to allow popups for this site.